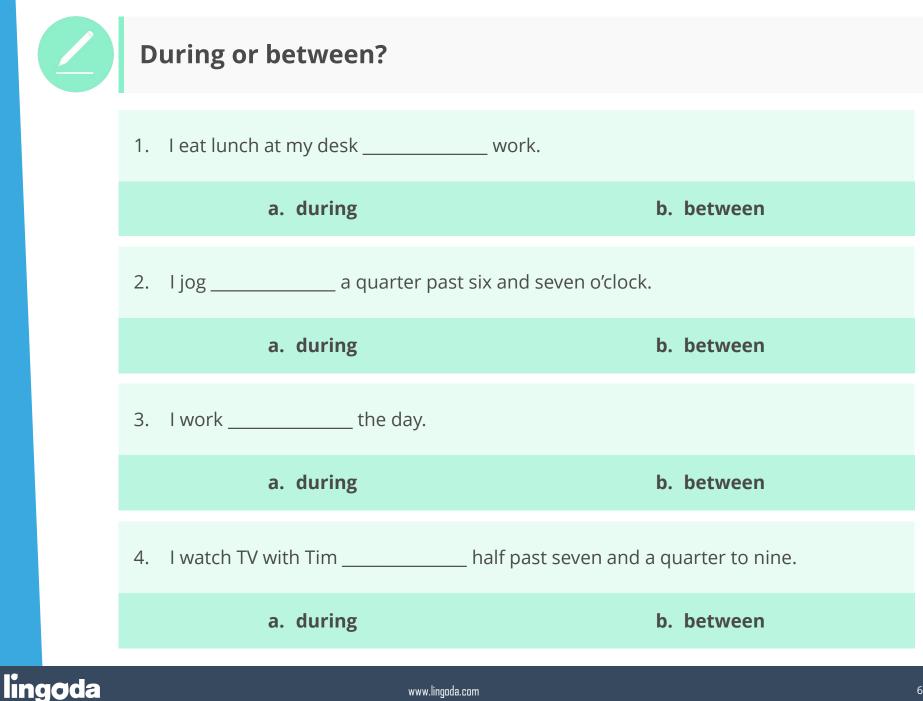

ock. I **never** go to sleep after midnight.

# lingoda

"

2



We use **before**, **between**, **during**, and **after** to say when we do things.

| Sentence                                         | Order                                           |
|--------------------------------------------------|-------------------------------------------------|
| l eat breakfast <b>before</b> lunch.             | <b>breakfast</b> , lunch                        |
| l eat lunch <b>between</b> breakfast and supper. | breakfast, <b>lunch</b> , supper                |
| l eat supper <b>after</b> lunch.                 | lunch, <b>supper</b>                            |
| l work <b>during</b> the weekdays.               | Monday, Tuesday, Wednesday, Thursday,<br>Friday |

Before or after?



# lingoda





I wake up at six o'clock every day \_\_\_\_\_\_\_the week. I arrive at work \_\_\_\_\_\_breakfast. I eat breakfast and lunch at my desk. I come home at half past seven. I jog \_\_\_\_\_\_a quarter past six and seven o'clock. We eat supper every evening at a quarter to eight. I watch TV with Tim \_\_\_\_\_supper. I go to sleep at eleven o'clock.



| before  | after  |
|---------|--------|
| between | during |
|         |        |



# What did you do today? What time did you wake up? When did you have breakfast?

**During** the week, I wake up at 7am. I eat breakfast **after** my first meeting.





#### How often do you...?

We use **always**, **usually**, **sometimes**, and **never** to say **how often** we do things.

| <b>How often</b> do you wake up before noon?