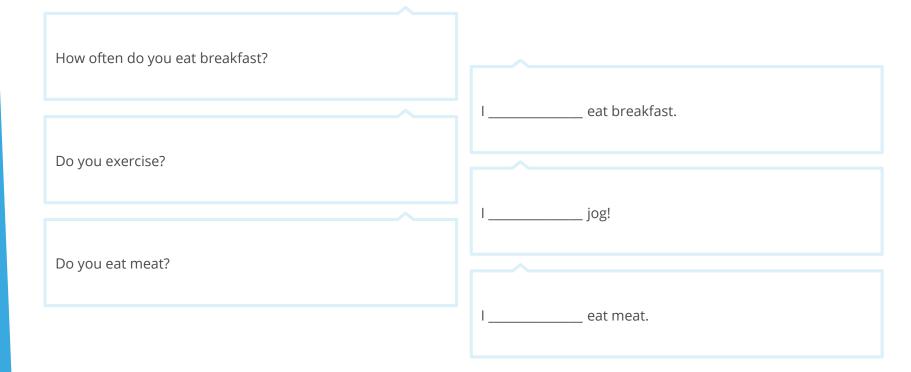

# What is your healthy routine?

| When      | do you eat breakfast?                           |                                                           |           |  |  |  |
|-----------|-------------------------------------------------|-----------------------------------------------------------|-----------|--|--|--|
| What      |                                                 | l eat breakfast before                                    | after     |  |  |  |
|           |                                                 | work.                                                     |           |  |  |  |
| is        |                                                 |                                                           | always    |  |  |  |
|           | When you jog?                                   |                                                           |           |  |  |  |
| do        |                                                 | l jog after supper but                                    | usually   |  |  |  |
|           |                                                 | sometimes I jog before breakfast.                         |           |  |  |  |
| How often |                                                 |                                                           | always    |  |  |  |
|           | do you eat meat?                                |                                                           |           |  |  |  |
| Where     |                                                 | l optimiset Laburais est                                  | sometimes |  |  |  |
|           |                                                 | I eat meat. I always eat lasagne with cheese and no meat. |           |  |  |  |
| always    | I eat lasagne with meat.<br>It is my favourite! |                                                           | never     |  |  |  |
|           |                                                 |                                                           |           |  |  |  |
| never     |                                                 |                                                           |           |  |  |  |

#### Exercise p. 10

lasagne with meat. It is my favourite! meat? I never eat meat. I always eat lasagne with cheese and no meat. I always eat usually jog after supper but sometimes I jog before breakfast. How often do you eat When do you eat breakfast? I always eat breakfast before work. When do you jog? I