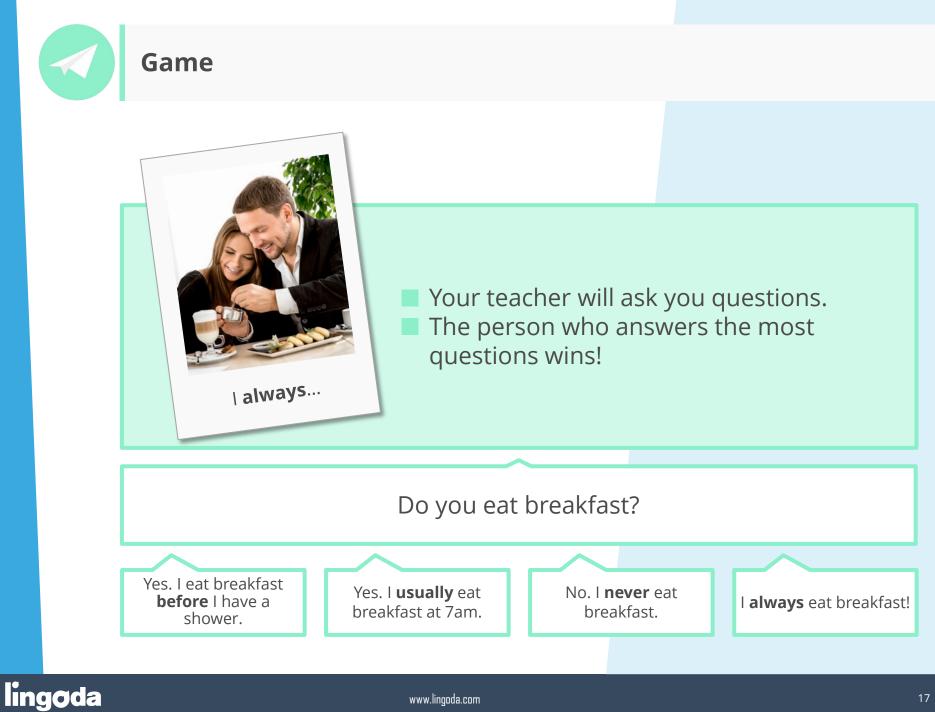

#### How often do you...?

We use **always**, **usually**, **sometimes**, and **never** to say **how often** we do things.

| <b>How often</b> do you wake up before noon?                                       | Do you do this every day?    |
|------------------------------------------------------------------------------------|------------------------------|
| l <b>always</b> wake up before noon.                                               | l do this every day.         |
| l <b>never</b> go to sleep after midnight.                                         | l don't do this.             |
| l <b>usually</b> arrive at work at nine o'clock<br>but <b>sometimes</b> l am late. | l do this but not every day. |