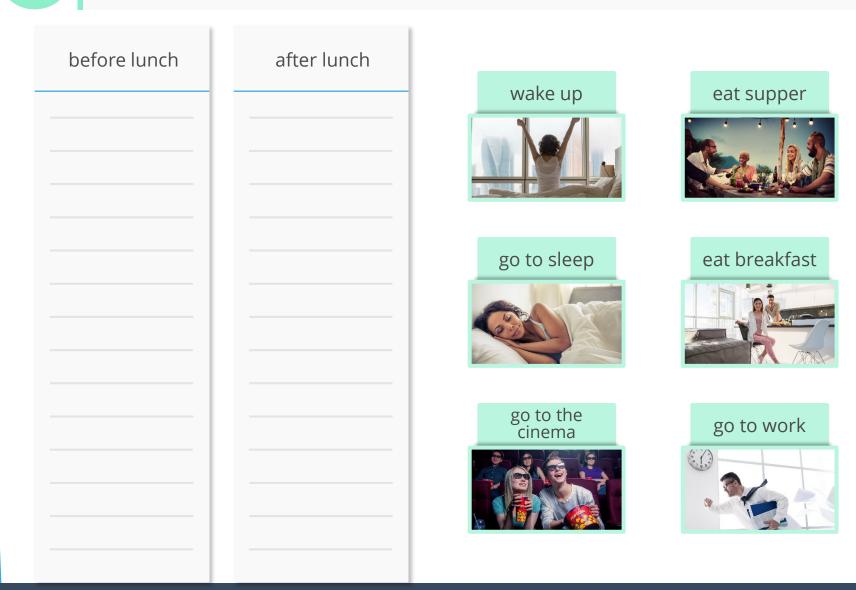

#### before lunch: wake up, eat breakfast, go to work Exercise p. 5

after lunch: eat supper, go to the cinema, go to sleep