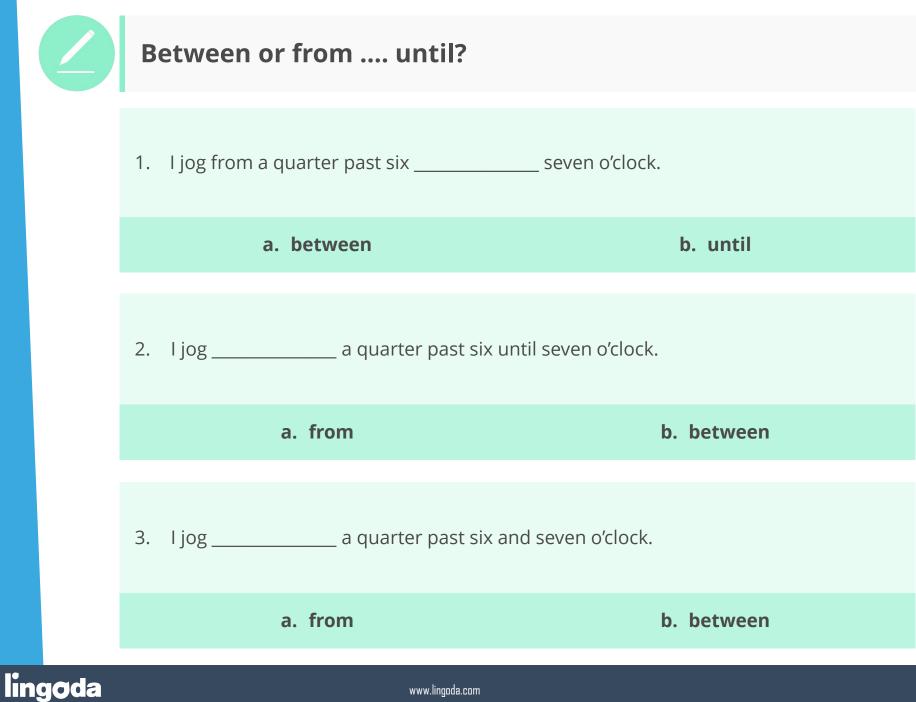

#### We use **from** and **until** to say **how long** we do things.

| How long do you work?                                         | Do you do this all day?                          |
|---------------------------------------------------------------|--------------------------------------------------|
| l work <b>from</b> seven o'clock <b>until</b> six<br>o'clock. | l start at seven o'clock and end at six o'clock. |
| l work <b>from</b> breakfast <b>until</b> supper.             | l start at breakfast and end at supper.          |
| l work <b>from</b> Monday <b>until</b> Friday.                | l start on Monday and end on Friday.             |

#### Exercise p. 15

1. until 2. from 3. between